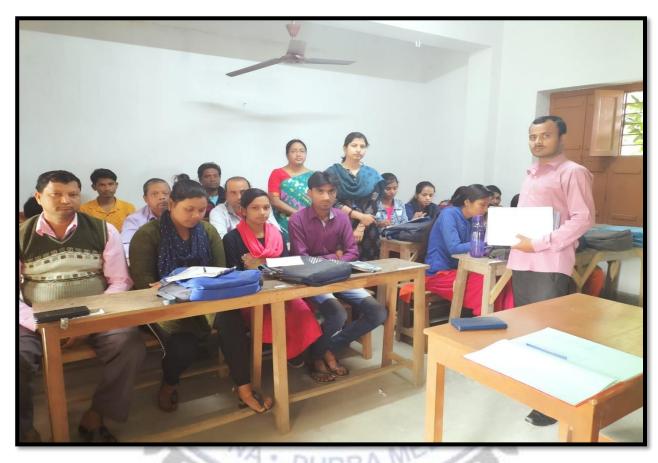

# DEPARTMENT OF BENGALI SIDDHINATH MAHAVIDYALAYA <u>Departmental Parent Teacher Meeting Report</u>

Parents-teacher meetings in our department play a crucial role in ensuring that students receive the support and guidance they need to succeed academically, socially, and emotionally. Our department organizes parent teacher meeting in every semester. In this meeting the progress rate of the students is thoroughly discussed. Students are also discussed with the parents regarding college attendance. Discussions are also held with the parents on how to further improve the reading system of the college.