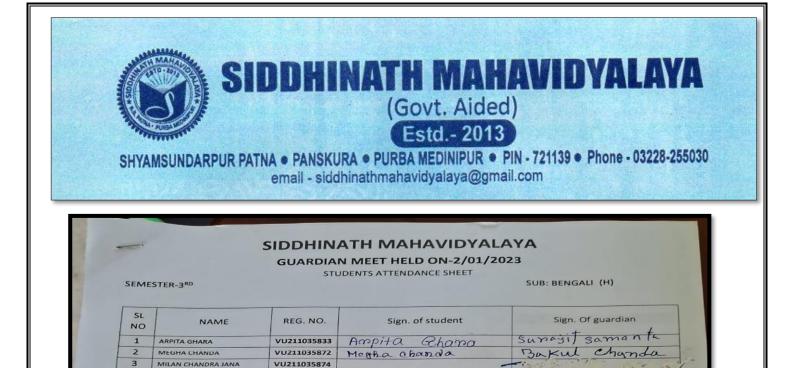

# DEPARTMENT OF BENGALI SIDDHINATH MAHAVIDYALAYA <u>Departmental Parent Teacher Meeting Report</u>

Parents-teacher meetings in our department play a crucial role in ensuring that students receive the support and guidance they need to succeed academically, socially, and emotionally. Our department organizes parent teacher meeting in every semester. In this meeting the progress rate of the students is thoroughly discussed. Students are also discussed with the parents regarding college attendance. Discussions are also held with the parents on how to further improve the reading system of the college.