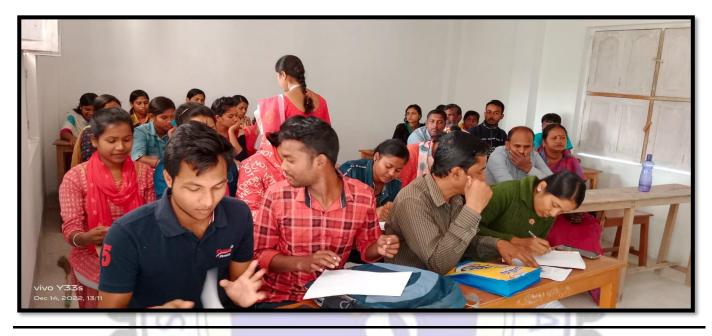

# DEPARTMENT OF BENGALI SIDDHINATH MAHAVIDYALAYA <u>Departmental Parent Teacher Meeting Report</u>

Parents-teacher meetings in our department play a crucial role in ensuring that students receive the support and guidance they need to succeed academically, socially, and emotionally. Our department organizes parent teacher meeting in every semester. In this meeting the progress rate of the students is thoroughly discussed. Students are also discussed with the parents regarding college attendance. Discussions are also held with the parents on how to further improve the reading system of the college.