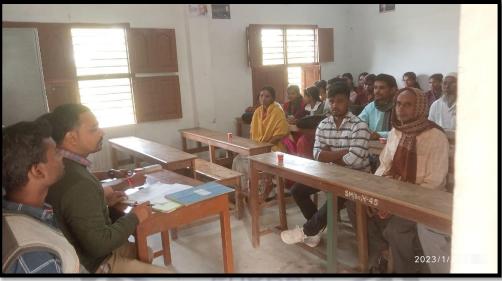

# DEPARTMENT OF BENGALI SIDDHINATH MAHAVIDYALAYA <u>Departmental Parent Teacher Meeting Report</u>

Parents-teacher meetings in our department play a crucial role in ensuring that students receive the support and guidance they need to succeed academically, socially, and emotionally. Our department organizes parent teacher meeting in every semester. In this meeting the progress rate of the students is thoroughly discussed. Students are also discussed with the parents regarding college attendance. Discussions are also held with the parents on how to further improve the reading system of the college.