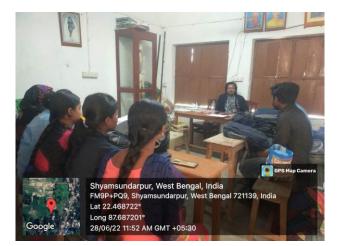

# DEPARTMENT OF BENGALI SIDDHINATH MAHAVIDYALAYA <u>Departmental Parent Teacher Meeting Report</u>

Parents-teacher meetings in our department play a crucial role in ensuring that students receive the support and guidance they need to succeed academically, socially, and emotionally. Our department organizes parent teacher meeting in every semester. In this meeting the progress rate of the students is thoroughly discussed. Students are also discussed with the parents regarding college attendance. Discussions are also held with the parents on how to further improve the reading system of the college.